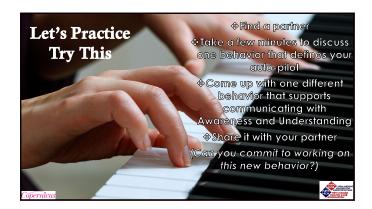

### The Value of Deep Listening Let's Try This

- **■** Find a partner
- Take turns telling a story about yourself to your partner. The story should last about a minute
- Provide as much detail as you can
- When the story is over, the listener is free to ask questions about the story
- Listeners, please repeat the story back to the teller