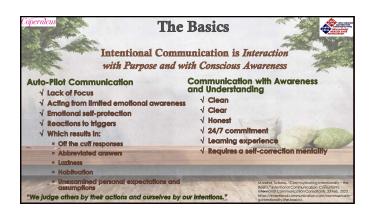

|
| Copernicus          | A state of the sta |













#### **Psychological Safety**

- The only way that this is all going to work is if we provide a psychologically safe environment for ourselves and our staff
- It is foundational to organizational health and success



## What is Psychological Safety in the Workplace? "The feeling of being able to speak up, take risks, and make mistakes without the fear of negative consequences."



# What Do You Think? - How psychologically safe do you think your organizational environment is? - Are you comfortable talking about psychological safety in your work environment? - Share a positive or negative experience that you or your staff have had



| Building a Strong and Interconnected Team<br>Begins With Creating a Foundation of Tru-<br>Among the Leadership Team Which: |