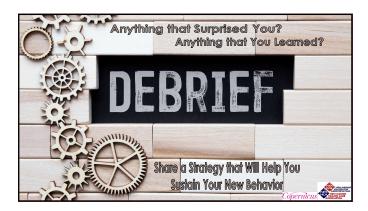

### The Value of Deep Listening Let's Talk About It

- How much of the story was reflected accurately and with appropriate detail?
- Tellers, did you feel as though the listeners were engaged and attentive while you told the story?
- If questions were asked, were they aimed at getting more detail, seeking clarification or asking for repetition?
- Listeners, did you use any tools to keep track of the story, i.e. notes, recording, etc.